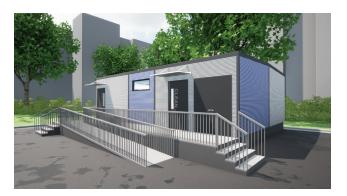

## **Portable SPD Solutions**

FlexSPD is Belimed's portable sterile processing solution for construction and remodeling projects. This temporary facility is located on premise to ensure your Operating Room and Sterile Processing Department (SPD) are always operational.

#### **Customer Need**

A temporary facility located on premise to ensure your Operating Room and Sterile Processing Department (SPD) are always operational.

The **FlexSPD** modular unit is designed to meet the sterile processing demands of new and growing hospitals and surgery centers. FlexSPD can be located on an existing campus or at an offsite location. It can be used to provide interim services during renovation or large construction projects, decrease the demand on an existing Sterile Processing Department (SPD) or serve as a reprocessing solution for new practices or satellite facilities.

The building's small footprint allows it to be easily and quickly installed on nearly any site.