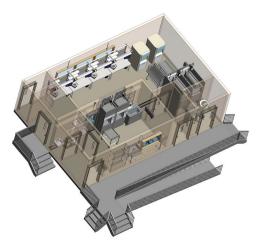

## **Portable SPD Solutions**

FlexSPD is Belimed's portable sterile processing solution for construction and remodeling projects. This temporary facility is located on premise to ensure your Operating Room and Sterile Processing Department (SPD) are always operational.

The **FlexSPD** modular unit is designed to meet the sterile processing demands of new and growing hospitals and surgery centers. FlexSPD can be located on an existing campus or at an offsite location. It can be used to provide interim services during renovation or large construction projects, decrease the demand on an existing Sterile Processing Department (SPD) or serve as a reprocessing solution for new practices or satellite facilities.

The building's small footprint allows it to be easily and quickly installed on nearly any site.