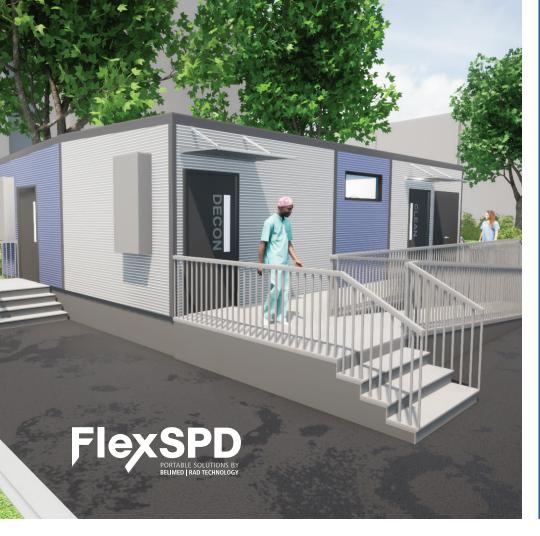

## **Portable SPD Solutions**

FlexSPD is Belimed's portable sterile processing solution for construction and remodeling projects. This temporary facility is located on premise to ensure your Operating Room and Sterile Processing Department (SPD) are always operational.

#### **Customer Need**

A temporary facility located on premise to ensure your Operating Room and Sterile Processing Department (SPD) are always operational.

The **FlexSPD** modular unit is designed to meet the sterile processing demands of new and growing hospitals and surgery centers. FlexSPD can be located on an existing campus or at an offsite location. It can be used to provide interim services during renovation or large construction projects, decrease the demand on an existing Sterile Processing Department (SPD) or serve as a reprocessing solution for new practices or satellite facilities.

The building's small footprint allows it to be easily and quickly installed on nearly any site.