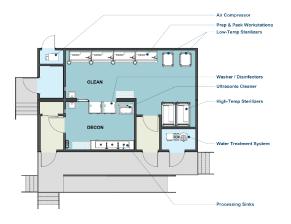

#### **Product Design**

To fully meet the daily needs of your department, the FlexSPD arrives fully built with the following equipment:

- · Washer / Disinfectors
- · Steam and Low Temp Sterilizers
- · Processing Sinks
- · Ultrasonic Washers
- · Prep and Pack Workstations