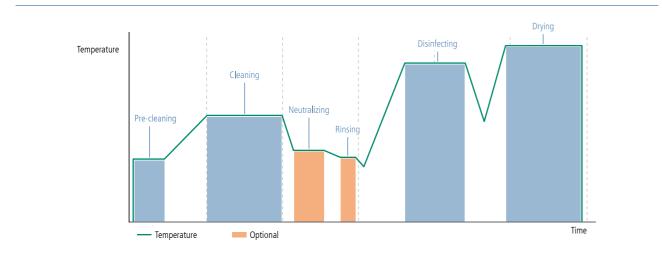

Cleaning and disinfection are based on industry standard procedures with the following process steps:

- · Pre-cleaning
- · Cleaning
- Disinfecting
- Drying

Depending on the programme and the detergents, additional steps can be performed:

- · Neutralizing
- Rinsing