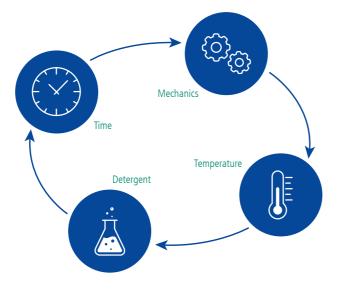

### Interaction of parameters

Time, mechanics, temperature and detergent are the four independent variables of the cleaning process. The best results can only be achieved if these four variables are brought into perfect synergy. The control unit for Belimed washerdisinfectors governs time, mechanics and temperature, while Belimed Protect™ chemicals respond with specially developed formulas that optimize the process.