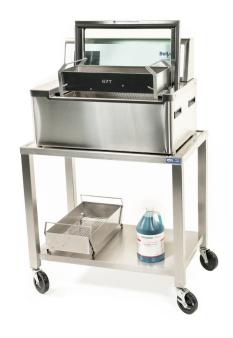

#### **Mobile Support Tables**

#### **Manual Adjustable Height Tables**

- · Adjustable height with a range of 30" to 34" H in 2" increments
- · Marine edge to prevent water drips
- · Locking casters
- · Lower shelf for detergent

#### **Available in Two Sizes**

- Size Option 1 Perfect for just the 67T unit:
  36" (918mm) W x 24" (610mm) D x 34" (864mm) H
- Size Option 2 For added space to place a tray next to the unit: 48" (1219mm) W x 24" (610mm) D x 34" (864mm) H