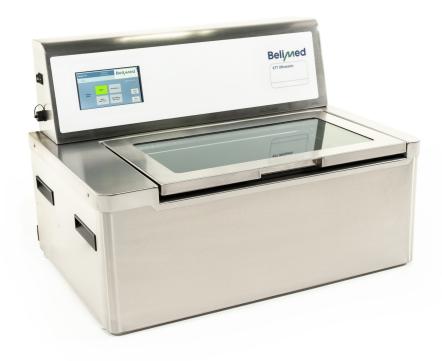

# **67T Tabletop Ultrasonic**

The 67T Tabletop Ultrasonic is a full featured unit complete with auto fill, detergent dosing and drain to reduce user time required to clean both standard and cannulated instruments.

# **67T Tabletop Ultrasonic**

## Manual Lift, Safety Glass Lid

- · Visually confirm instruments are submerged
- · Damped closing feature when released