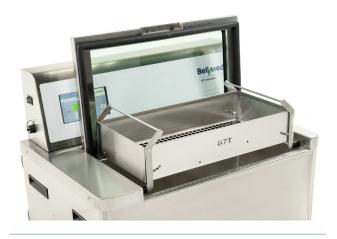

## Manual Lift, Safety Glass Lid

- · Visually confirm instruments are submerged
- · Damped closing feature when released

#### **Single Tray Wash Chamber:**

- · 6" (152mm) H x 21.5" (546mm) W x 11.5" (292mm) D
- · 6.7 gallon fill level