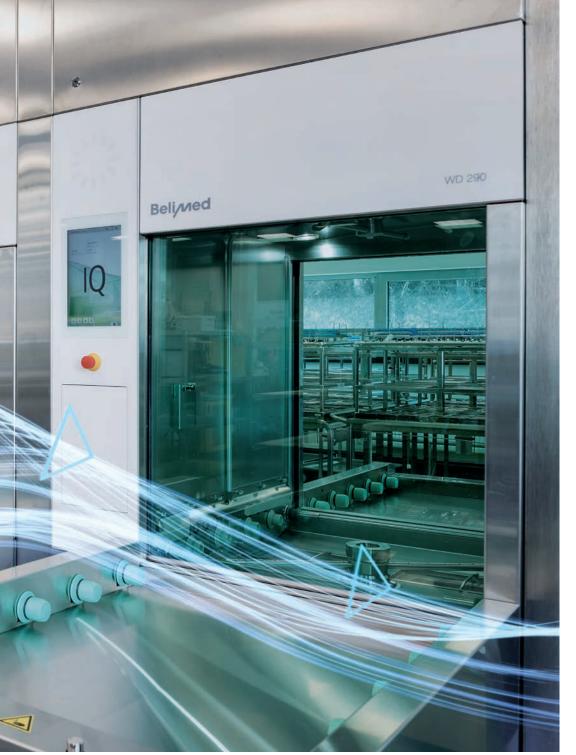

WD 290 IQ

The intelligent and reliable solution for CSSDs

Engineers of Confidence.

The intelligent and reliable solution for CSSDs WD 290 IQ

# Belimed WD 290 IQ — Intelligence, intuitive use and performance in a modular, upgradeable washer / disinfector

When available space, easy-to-use intuitive interface, data collection and analysis, as well as integration for future needs, are important decision-making criteria, the WD 290 IQ washer / disinfector is the undeniable solution.

#### Intuitive Use

- Large, dual touchscreens developed with today's familiar look and feel
- · Large, easily visible status indicator
- · Rack recognition starts the correct cycle, automatically

#### Seamless Connectivity

- Collects millions of data points each cycle for dashboard and analytics use with SmartHub
- Shares cycle information with Instrument Tracking Systems through Belimed SmartHub