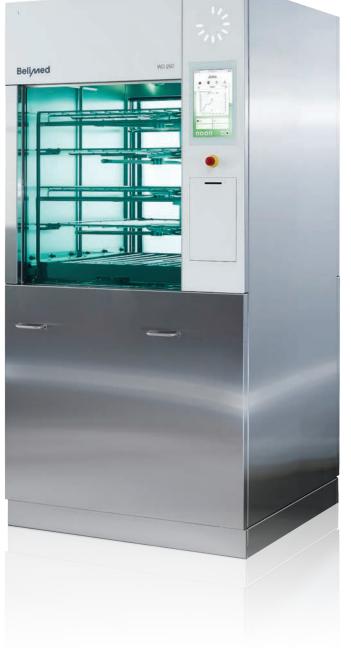

WD 290 IQ

The intelligent and reliable solution for CSSDs

Engineers of Confidence.

The intelligent and reliable solution for CSSDs WD 290 IQ

# Belimed WD 290 IQ — Intelligence, intuitive use and performance in a modular, upgradeable washer / disinfector

When available space, easy-to-use intuitive interface, data collection and analysis, as well as integration for future needs, are important decision-making criteria, the WD 290 IQ washer / disinfector is the undeniable solution.