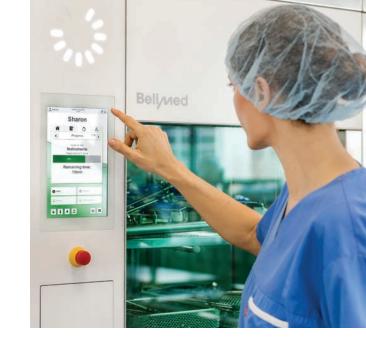

#### Intuitive Use

- Large, dual touchscreens developed with today's familiar look and feel
- · Large, easily visible status indicator
- · Rack recognition starts the correct cycle, automatically

#### Seamless Connectivity

- Collects millions of data points each cycle for dashboard and analytics use with SmartHub
- Shares cycle information with Instrument Tracking Systems through Belimed SmartHub