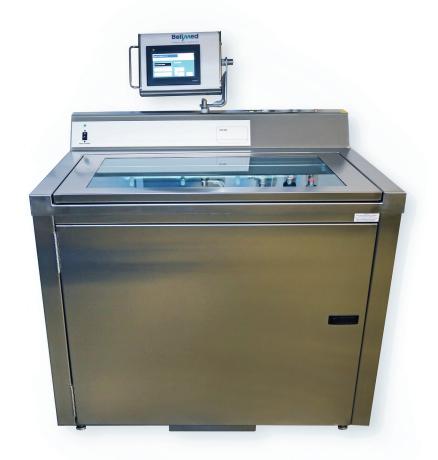

# **565 PLUS Ultrasonic Series**

The 565 PLUS Ultrasonics are easy to use systems, for cleaning and rinsing a variety of instruments - from heavy orthopedic sets to cannulated instruments and daVinci endowrists. The PLUS has a two tray capacity, while the PLUS3 has a three tray capacity.

# **565 PLUS Ultrasonic Series**