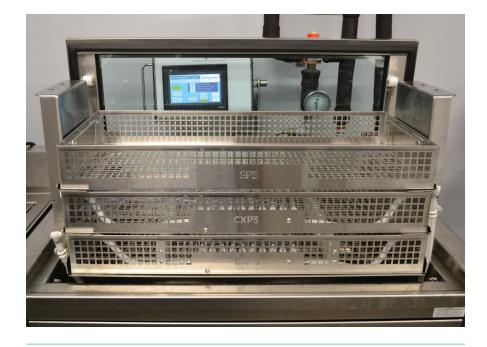

### **Standard Tray**

- · Two trays per load for PLUS
- · Three trays per load for PLUS3

# **Cannulated Instrument Tray**

- · 10 connections per tray
- · Wash and rinse flushing
- · Two trays per load for PLUS
- Two trays plus additional standard tray per load for PLUS3

# daVinci Tray

- · 10 instrument capacity per tray
- · Wash and rinse flushing
- · Two trays per load for PLUS
- Two trays plus additional standard tray per load
  for PLUS2

REV9.28.2020\_Q320

Engineers of Confidence.