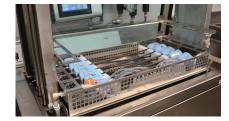

# **Cannulated Instrument Tray**

- · 10 connections per tray
- · Wash and rinse flushing
- · Two trays per load for PLUS
- Two trays plus additional standard tray per load for PLUS3

# daVinci Tray

- · 10 instrument capacity per tray
- · Wash and rinse flushing
- · Two trays per load for PLUS
- Two trays plus additional standard tray per load
  for PLUS2

REV9.28.2020\_Q320

Engineers of Confidence.