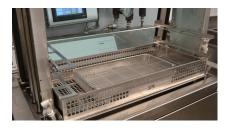

### **Standard Tray**

- · Two trays per load for PLUS
- · Three trays per load for PLUS3