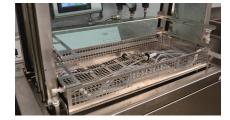

# **Cannulated Instrument Tray**

- · 10 connections per tray
- · Wash and rinse flushing
- · Two trays per load for PLUS
- Two trays plus additional standard tray per load for PLUS3